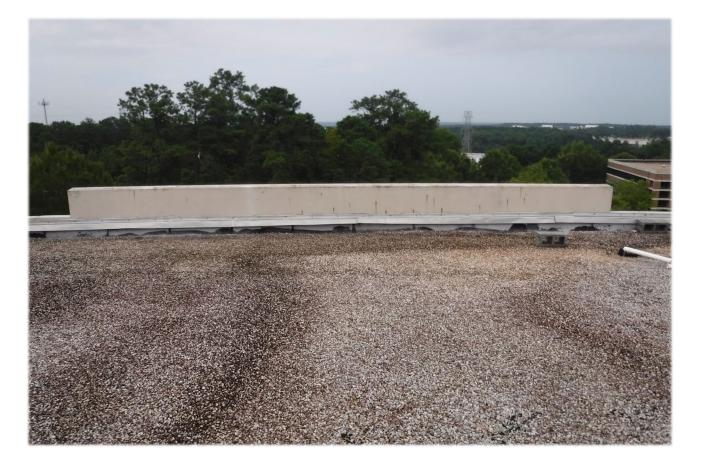

#### Simple, identifiable services

- > Obvious façade failures
  - Masonry, EIFS, Stucco, Precast, etc.
- > Parking decks
  - Sealants, sealer, coatings, concrete repairs, etc.
- > Pre-manufactured expansion joints
  - Bonus