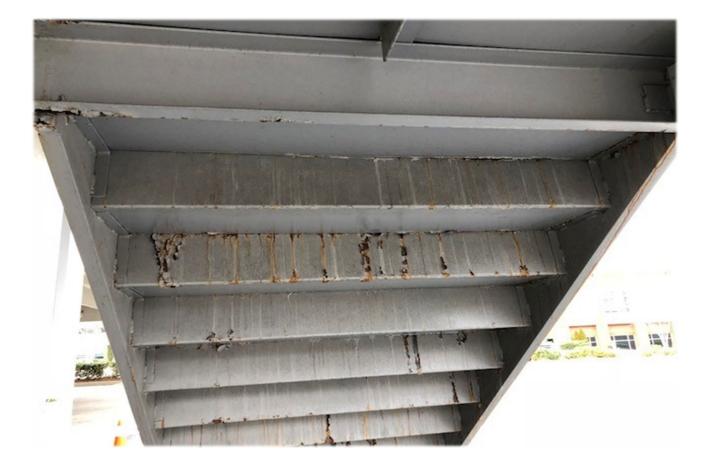

#### Simple, identifiable services

- > Obvious façade failures
  - Masonry, EIFS, Stucco, Precast, etc.
- > Parking decks
  - Sealants, sealer, coatings, concrete repairs, etc.
- > Pre-manufactured expansion joints
  - Bonus