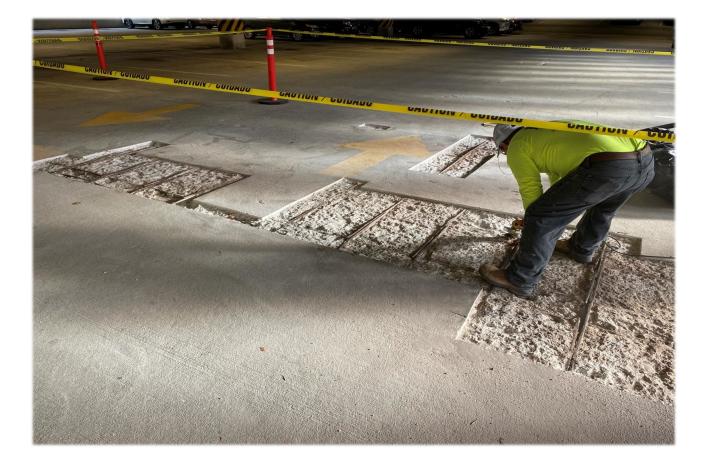

#### Simple, identifiable services

- > Obvious façade failures
  - Masonry, EIFS, Stucco, Precast, etc.
- > Parking decks
  - Sealants, sealer, coatings, concrete repairs, etc.
- > Pre-manufactured expansion joints
  - Bonus