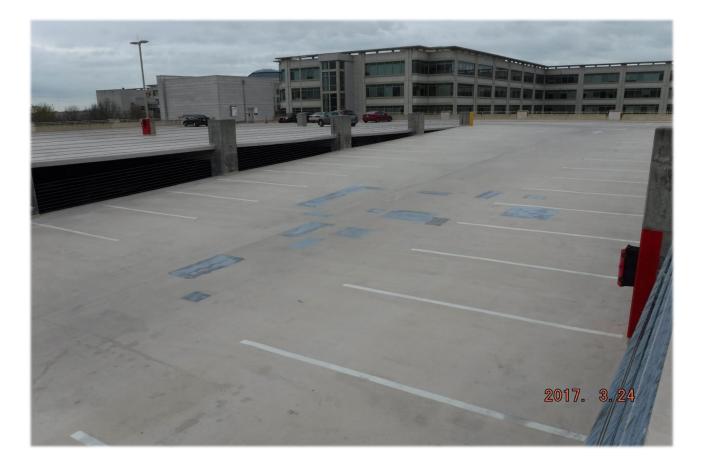

#### Simple, identifiable services

- > Obvious façade failures
  - Masonry, EIFS, Stucco, Precast, etc.
- > Parking decks
  - Sealants, sealer, coatings, concrete repairs, etc.
- > Pre-manufactured expansion joints
  - Bonus