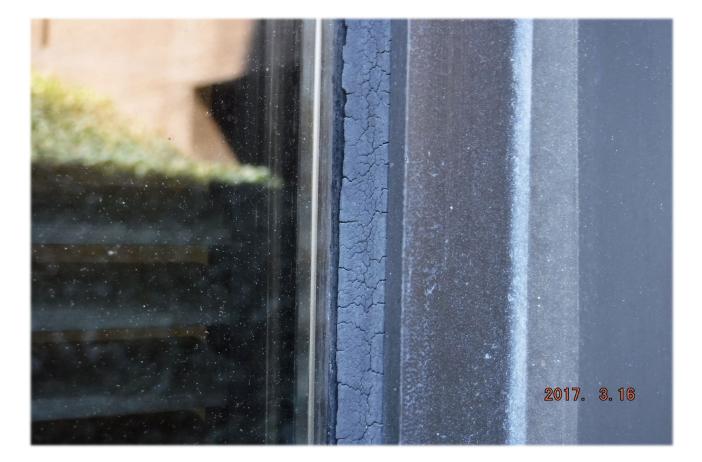

#### Simple, identifiable services

- > Sealants/Caulking
- > Vertical and Horizontal Coating