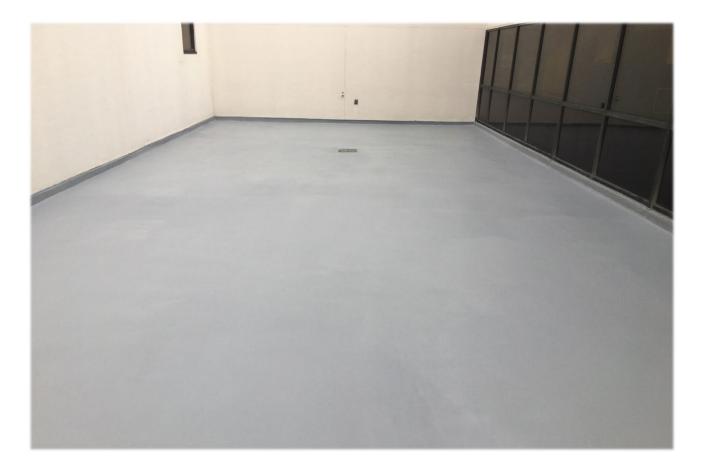

# WATERPROOFING

#### Simple, identifiable services

- > Sealants/Caulking
- > Vertical and Horizontal Coating