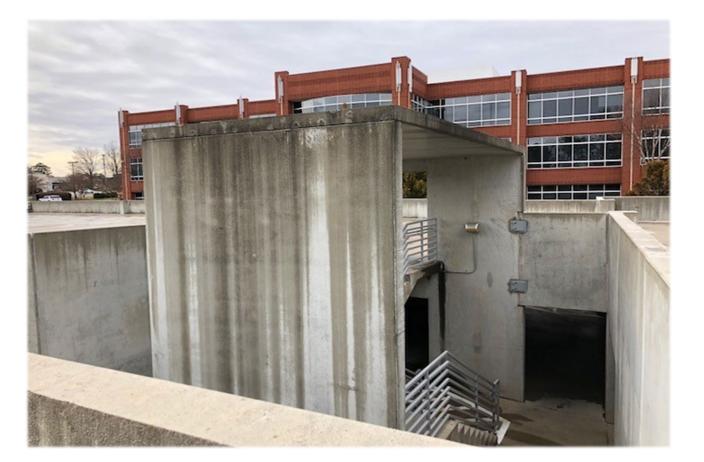

#### Simple, identifiable services

- > Obvious façade failures
  - Masonry, EIFS, Stucco, Precast, etc.
- > Parking decks
  - Sealants, sealer, coatings, concrete repairs, etc.
- > Pre-manufactured expansion joints
  - Bonus