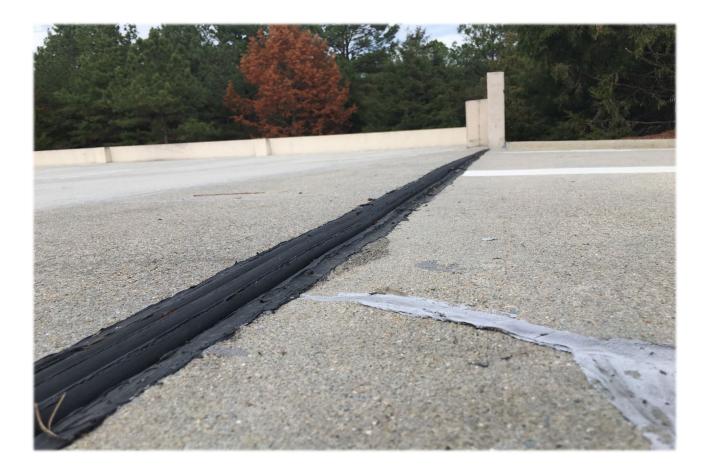

#### Simple, identifiable services

- > Obvious façade failures
  - Masonry, EIFS, Stucco, Precast, etc.
- > Parking decks
  - Sealants, sealer, coatings, concrete repairs, etc.
- > Pre-manufactured expansion joints
  - Bonus