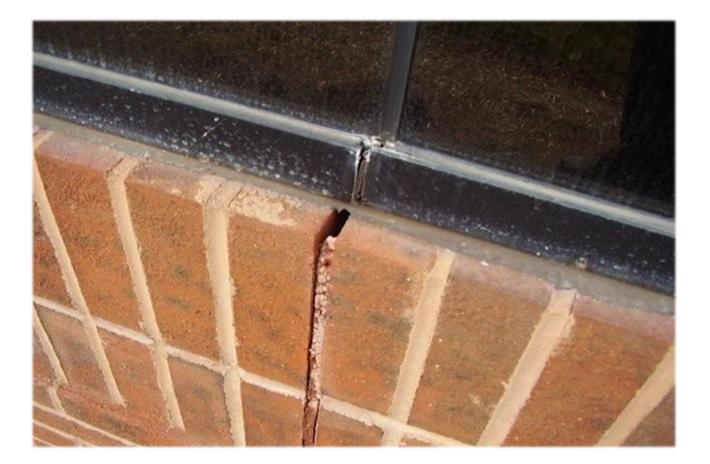

#### Simple, identifiable services

- > Sealants/Caulking
- > Vertical and Horizontal Coating