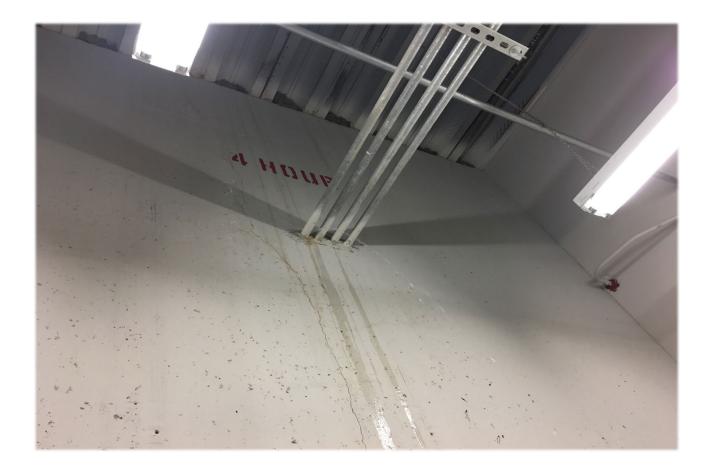

#### Simple, identifiable services

- > Everything previously mentioned, but smaller \$ value
- > Water leak investigation / water testing
  - Stained ceiling tile by exterior of building