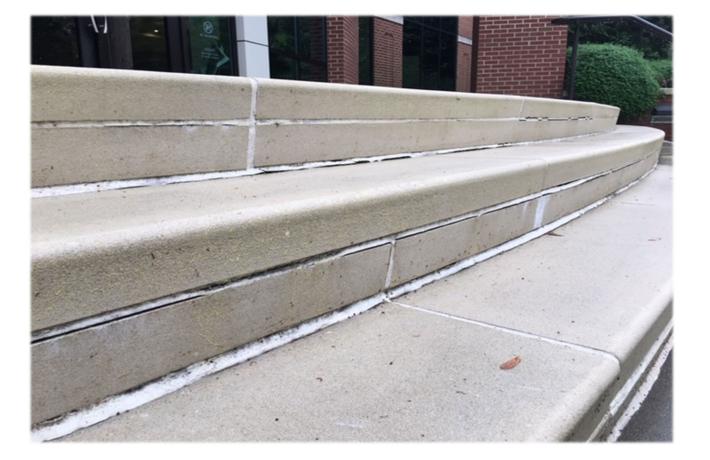

#### Simple, identifiable services

- > Obvious façade failures
  - Masonry, EIFS, Stucco, Precast, etc.
- > Parking decks
  - Sealants, sealer, coatings, concrete repairs, etc.
- > Pre-manufactured expansion joints
  - Bonus