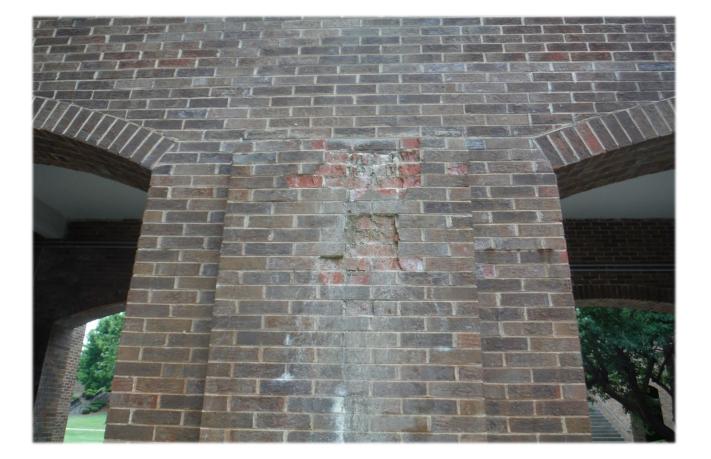

#### Restoration

#### Simple, identifiable services

- > Obvious façade failures
  - Masonry, EIFS, Stucco, Precast, etc.
- > Parking decks
  - Sealants, sealer, coatings, concrete repairs, etc.
- > Pre-manufactured expansion joints
  - Bonus