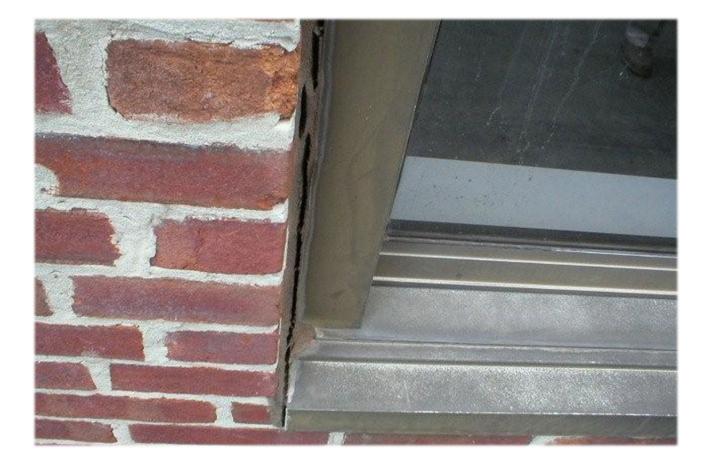

#### Simple, identifiable services

- > Obvious façade failures
  - Masonry, EIFS, Stucco, Precast, etc.
- > Parking decks
  - Sealants, sealer, coatings, concrete repairs, etc.
- > Pre-manufactured expansion joints
  - Bonus