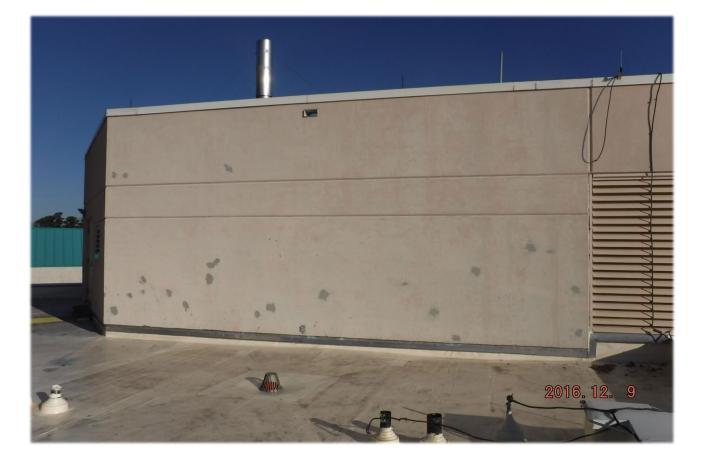

#### Restoration

#### Simple, identifiable services

- > Obvious façade failures
  - Masonry, EIFS, Stucco, Precast, etc.
- > Parking decks
  - Sealants, sealer, coatings, concrete repairs, etc.
- > Pre-manufactured expansion joints
  - Bonus