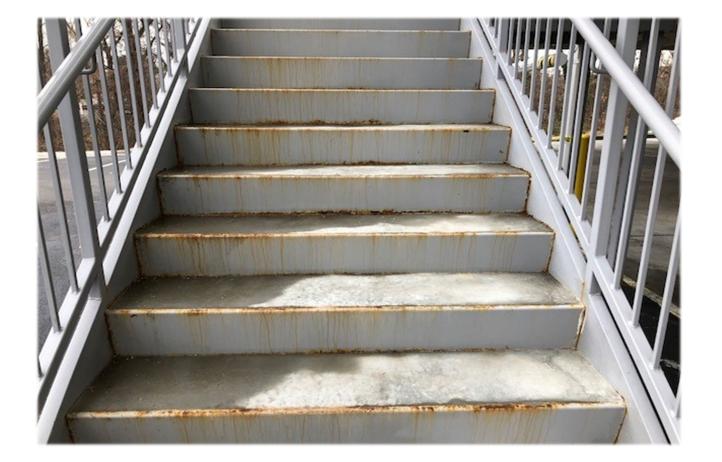

#### Simple, identifiable services

- > Obvious façade failures
  - Masonry, EIFS, Stucco, Precast, etc.
- > Parking decks
  - Sealants, sealer, coatings, concrete repairs, etc.
- > Pre-manufactured expansion joints
  - Bonus