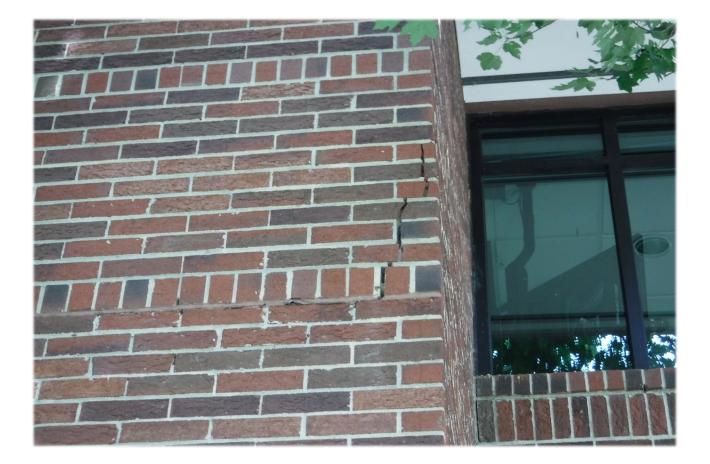

#### Restoration

#### Simple, identifiable services

- > Obvious façade failures
  - Masonry, EIFS, Stucco, Precast, etc.
- > Parking decks
  - Sealants, sealer, coatings, concrete repairs, etc.
- > Pre-manufactured expansion joints
  - Bonus