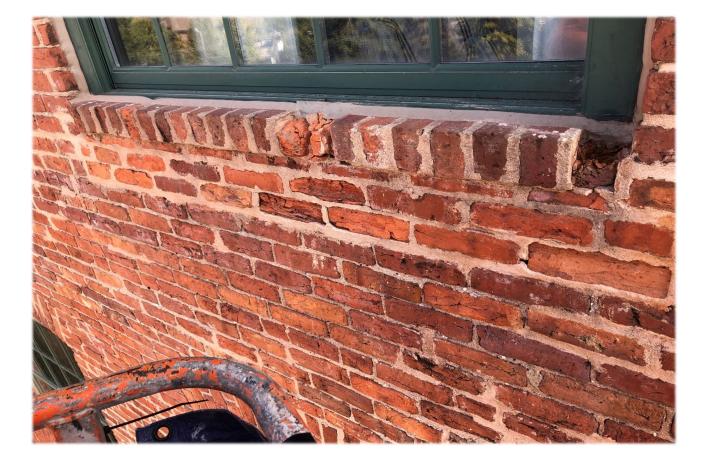

#### Simple, identifiable services

- > Obvious façade failures
  - Masonry, EIFS, Stucco, Precast, etc.
- > Parking decks
  - Sealants, sealer, coatings, concrete repairs, etc.
- > Pre-manufactured expansion joints
  - Bonus