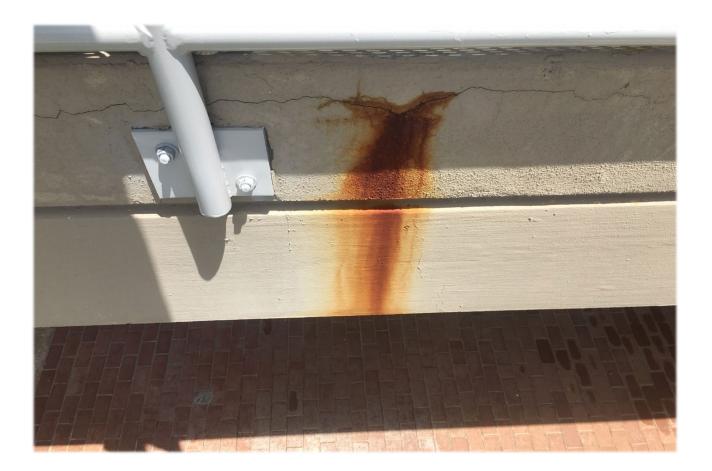

#### Simple, identifiable services

- > Everything previously mentioned, but smaller \$ value
- > Water leak investigation / water testing
  - Stained ceiling tile by exterior of building