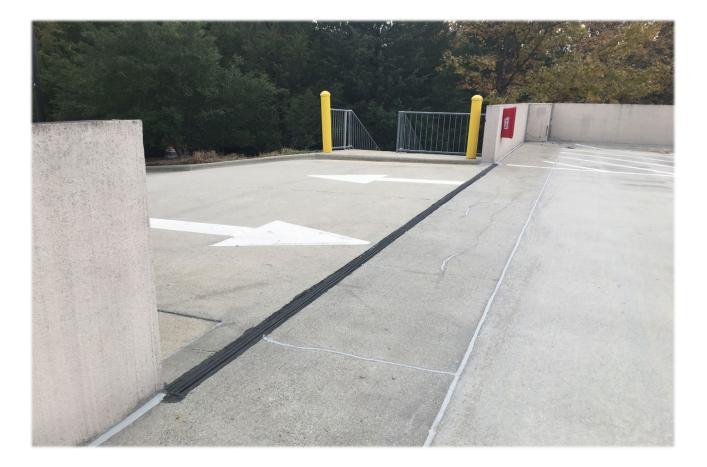

#### Simple, identifiable services

- > Obvious façade failures
  - Masonry, EIFS, Stucco, Precast, etc.
- > Parking decks
  - Sealants, sealer, coatings, concrete repairs, etc.
- > Pre-manufactured expansion joints
  - Bonus