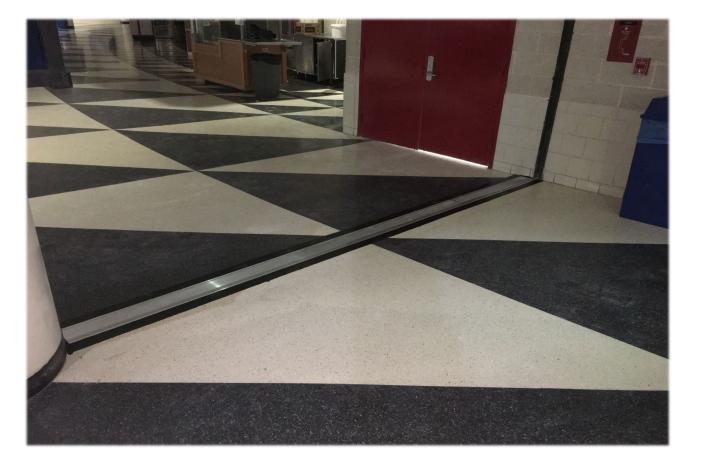

#### Simple, identifiable services

- > Obvious façade failures
  - Masonry, EIFS, Stucco, Precast, etc.
- > Parking decks
  - Sealants, sealer, coatings, concrete repairs, etc.
- > Pre-manufactured expansion joints
  - Bonus