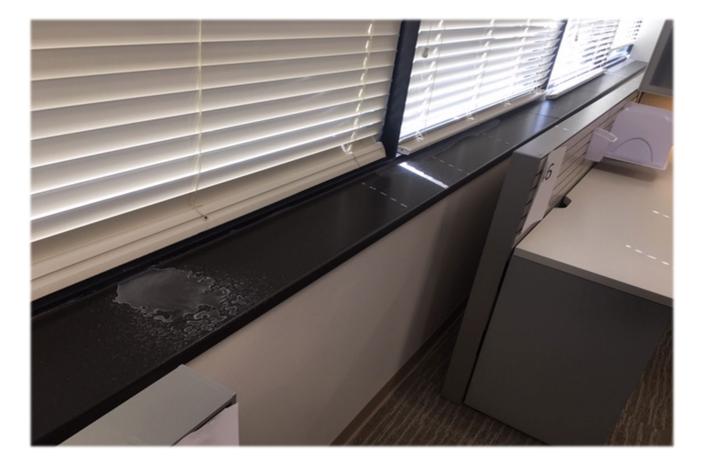

#### Simple, identifiable services

- > Everything previously mentioned, but smaller \$ value
- > Water leak investigation / water testing
  - Stained ceiling tile by exterior of building