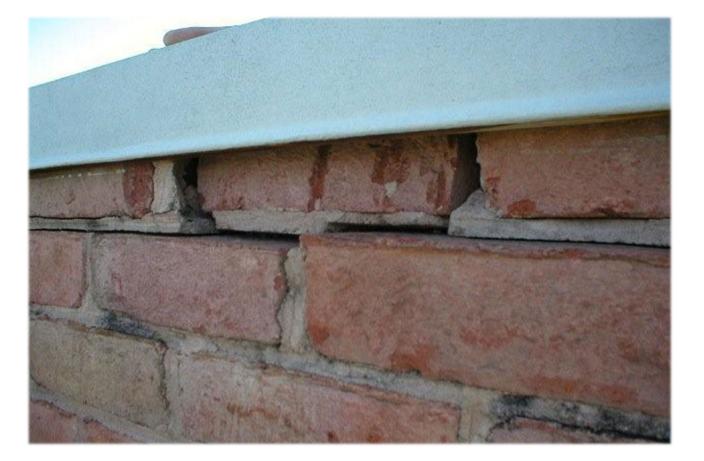

#### Simple, identifiable services

- > Obvious façade failures
  - Masonry, EIFS, Stucco, Precast, etc.
- > Parking decks
  - Sealants, sealer, coatings, concrete repairs, etc.
- > Pre-manufactured expansion joints
  - Bonus