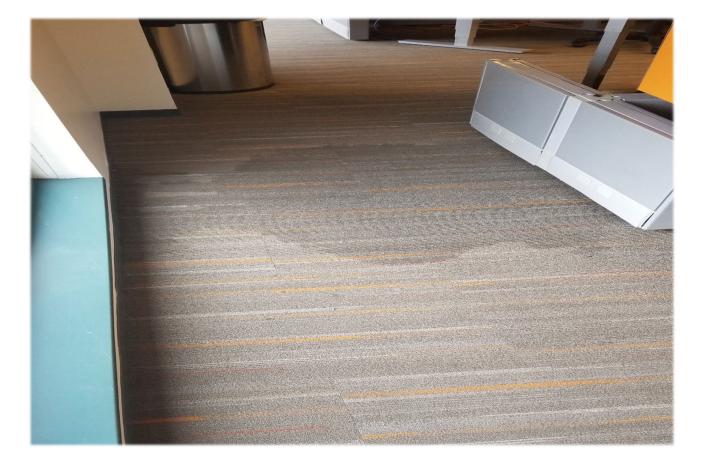

#### Simple, identifiable services

- > Everything previously mentioned, but smaller \$ value
- > Water leak investigation / water testing
  - Stained ceiling tile by exterior of building