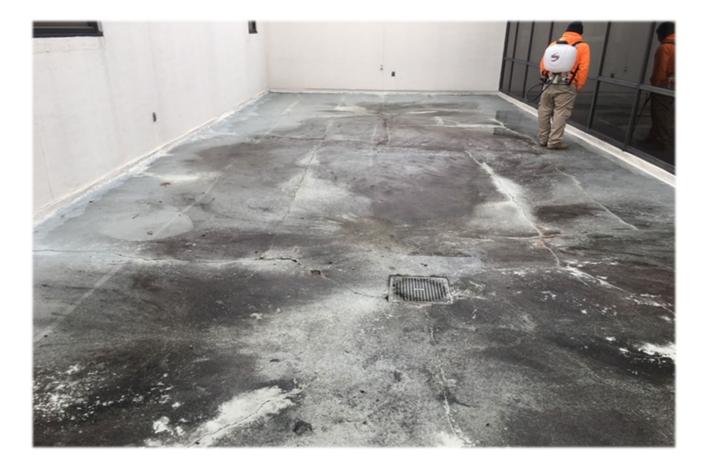

# WATERPROOFING

#### Simple, identifiable services

- > Sealants/Caulking
- > Vertical and Horizontal Coating