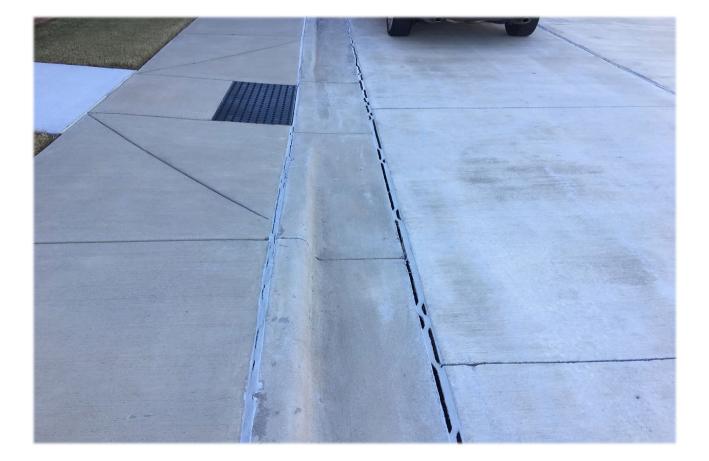

#### Simple, identifiable services

- > Obvious façade failures
  - Masonry, EIFS, Stucco, Precast, etc.
- > Parking decks
  - Sealants, sealer, coatings, concrete repairs, etc.
- > Pre-manufactured expansion joints
  - Bonus